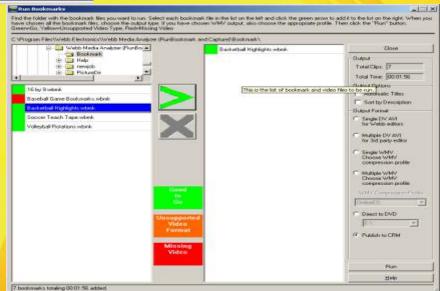

#### MEDIA ANALYZER- BOOKMARKING CLIPS

- BOOKMARK CLIPS OF VIDEO SETTING YOUR OWN TERMS
- SET THE START AND THE END OF THE CLIP TO LIMIT JUST THE VIDEO YOU WANT TO SEE
- ORGANIZE YOUR CLIPS BY DESCRIPTION TO QUICKLY SHOW ALL THE OFFENSE PLAYS IN A ROW
- SETUP KEYS ON THE KEYBOARD TO QUICKLY SET A DESCRIPTION, LIKE "O" FOR OFFENSE
- USE THE RUN
   BOOKMARK FEATURE TO
   RUN OUT YOUR PLAYS
   TO A DVD, AVI or WMV
   FILE TO DISTRIBUTE TO
   YOUR PLAYERS OR
   OTHER COACHES OR
   PUBLISH TO OUR ONLINE
   COACHES STATION!