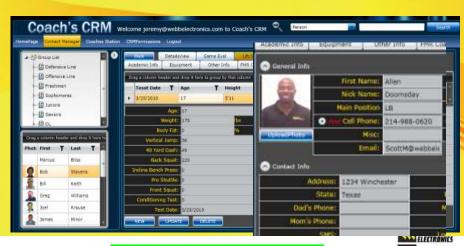

#### MEDIA ANALYZER & COACHES CRM

 DON'T KEEP A BUNCH OF SPREADSHEETS: YOU WILL HAVE A CENTRAL, SECURE PLACE TO STORE ALL SORTS OF INFORMATION ABOUT YOUR PLAYERS

- PLAYERS ENTER THEIR OWN DATA WHICH YOU CAN VERIEY
- FIND OUT CURRENT INFORMATION ON YOUR PLAYERS, COACHES AND/OR STAFF AT A CLICK OF A BUTTON
- CREATE POWERFUL REPORTS AND RUN THEN AGAINST YOUR PLAYER'S INFORMATION
- KEEP TRACK OF IMPORTANT DATES TO YOU AND YOUR TEAM
- TRACK PLAYER'S LIFTING, INJURIES, AND GAME EVALUATIONS THEIR ENTIRE ATHLETIC CAREER
- CREATE YOUR OWN FIELDS FOR YOUR PLAYERS. USE YOUR OWN TERMS AND FIELD NAMES
- USE THE WEBB REPORT WIZARD TO CREATE YOUR OWN CUSTOM REPORTS ON YOUR ATHLETES
- USE YOUR OWN MESSAGE BOARD TO POST, EMAIL, TEXT STUDENTS AND USE THE CALENDAR TO SCHEDULE EVENTS