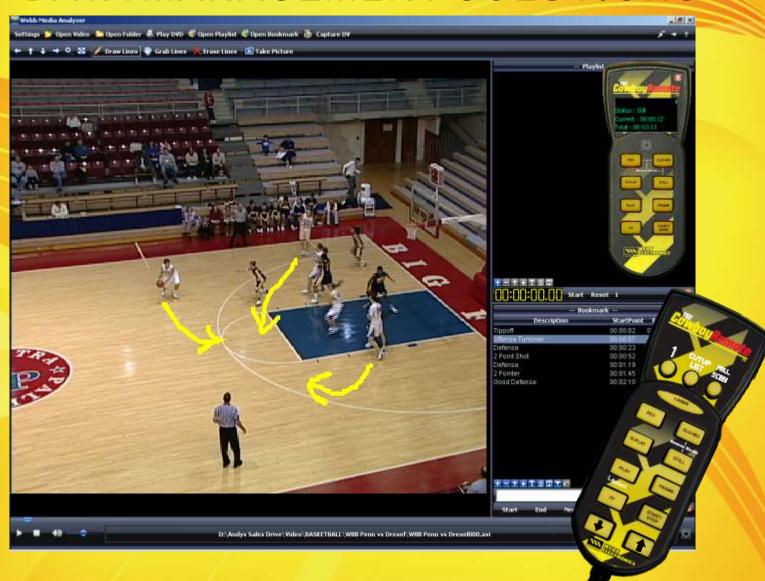

#### WEBB MEDIA ANALYZER - KEY FEATURES

- NO PROBLEM WITH EXCHANGE! -PLAY MULTIPLE VIDEO FORMATS NATIVELY INCLUDING DV-AVI, WMV, MPEG2, MPEG4
- NO INTERNET? NO PROBLEM! LOCAL AND ONLINE APPLICATIONS MAKES YOUR VIDEO MORE RELIABLE, FASTER AND A BETTER EXPERIENCE
- FULLY INTEGRATED WITH WEBB'S COACHES CRM ONLINE COACHES STATION TO WATCH INTERNET VIDEO
- QUICKLY BOOKMARK AND TAG PLAYS TO PULL OUT TO WATCH WITH YOUR TEAM
- AWESOME FULL SCREEN TOOLS ALLOW YOU TO DRAW LINE ON THE VIDEO, TAKE A PICTURE OF VIDEO, AND ZOOM IN ON VIDEO FOR A CLOSER VIEW OF THE ACTION
- GREAT PLAYBACK CONTROL WITH THE ORIGINAL COWBOY REMOTE ™
- CREATE HIGHLIGHTS AND RECRUITING VIDEOS QUICKLY
- RUN OUT YOUR BOOKMARKED PLAYS TO A NEW VIDEO FILE OR TO DVD
- QUICKLY SORT AND ORGANIZE YOUR BOOKMARKS, SAVING YOU TIME
- STOPWATCH FEATURE FOR TIMING VIDEO
- ONLINE PLAYER MANAGEMENT TOOLS
- EASY TO LEARN AND EASY TO USE

### MEDIA ANALYZER- FULL SCREEN TOOLS

- DRAW LINES TO SHOW YOUR PLAYERS THE RIGHT WAY TO PLAY
- TAKE A PICTURE
   OF THE VIDEO TO
   USE IN YOUR
   SCOUTING
   REPORTS FOR
   PLAYERS AND
   COACHES

USE THE ZOOM
 VIDEO TO GET A
 CLOSER VIEW ON
 YOUR VIDEO AND
 TEACH STEPS AND
 GETOFF TO YOUR
 PLAYERS.

#### MEDIA ANALYZER- BOOKMARKING CLIPS

- BOOKMARK CLIPS OF VIDEO SETTING YOUR OWN TERMS
- SET THE START AND THE END OF THE CLIP TO LIMIT JUST THE VIDEO YOU WANT TO SEE
- ORGANIZE YOUR CLIPS BY DESCRIPTION TO QUICKLY SHOW ALL THE OFFENSE PLAYS IN A ROW
- SETUP KEYS ON THE KEYBOARD TO QUICKLY SET A DESCRIPTION, LIKE "O" FOR OFFENSE
- USE THE RUN
   BOOKMARK FEATURE TO
   RUN OUT YOUR PLAYS
   TO A DVD, AVI or WMV
   FILE TO DISTRIBUTE TO
   YOUR PLAYERS OR
   OTHER COACHES OR
   PUBLISH TO OUR ONLINE
   COACHES STATION!