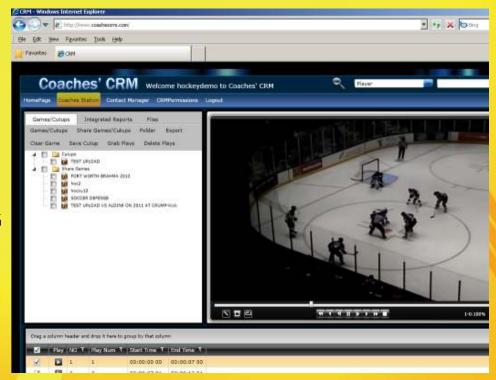

#### MEDIA ANALYZER & COACHES CRM

- WORK AT HOME- VIEW & BREAKDOWN YOUR GAMES OVER THE INTERNET
- GREAT CONTROL OF YOUR VIDEO USING THE ORIGINAL COWBOY REMOTE ™
- FILTER OUT THE PLAYS YOU WANT AND MAKE CUTUPS ONLINE
- SHARE CUTUPS WITH PLAYERS

- SEND ATHLETES TEXT
   MESSAGES TO LET THEM KNOW
   WHAT TO WATCH
- SEND RECRUIT VIDEO AND PLAYER DATA TO SCOUTS
- SEND VIDEO TO OTHER TEAMS
   TO DOWNLOAD FOR EXCHANGE
- FULL SCREEN TOOLS, DRAW OVER VIDEO AND RUN REPORTS FROM THE ONLINE COACHES STATION
- PLAYERS CREATE OWN
   HIGHLIGHTS & SEND VIDEO TO
   RECRUITERS

#### MEDIA ANALYZER & COACHES CRM

 DON'T KEEP A BUNCH OF SPREADSHEETS: YOU WILL HAVE A CENTRAL, SECURE PLACE TO STORE ALL SORTS OF INFORMATION ABOUT YOUR PLAYERS