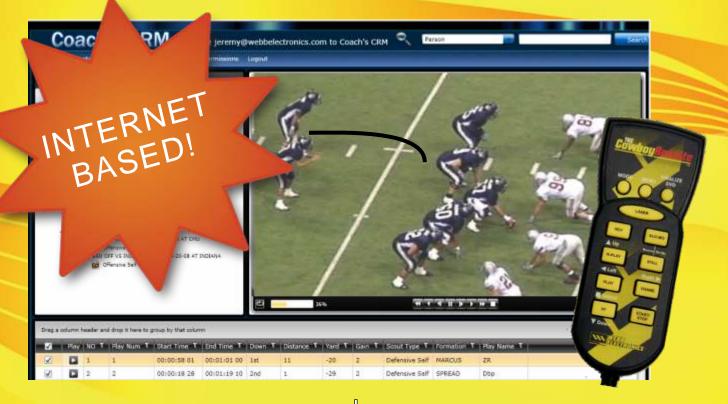

#### MEDIA ANALYZER & COACHES CRM

- WORK AT HOME- VIEW & BREAKDOWN YOUR GAMES OVER THE INTERNET
- GREAT CONTROL OF YOUR VIDEO USING THE ORIGINAL COWBOY REMOTE ™
- FILTER OUT THE PLAYS YOU WANT AND MAKE CUTUPS ONLINE
- SHARE CUTUPS WITH PLAYERS

- SEND ATHLETES TEXT
   MESSAGES TO LET THEM KNOW
   WHAT TO WATCH
- SEND RECRUIT VIDEO AND PLAYER DATA TO SCOUTS
- SEND VIDEO TO OTHER TEAMS
   TO DOWNLOAD FOR EXCHANGE
- FULL SCREEN TOOLS, DRAW OVER VIDEO AND RUN REPORTS FROM THE ONLINE COACHES STATION
- PLAYERS CREATE OWN
   HIGHLIGHTS & SEND VIDEO TO
   RECRUITERS