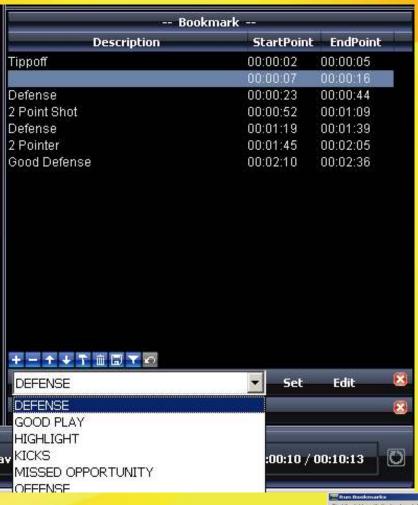

#### MEDIA ANALYZER- BOOKMARKING CLIPS

- BOOKMARK CLIPS OF VIDEO SETTING YOUR OWN TERMS
- SET THE START AND THE END OF THE CLIP TO LIMIT JUST THE VIDEO YOU WANT TO SEE
- ORGANIZE YOUR CLIPS BY DESCRIPTION TO QUICKLY SHOW ALL THE OFFENSE PLAYS IN A ROW
- SETUP KEYS ON THE KEYBOARD TO QUICKLY SET A DESCRIPTION, LIKE "O" FOR OFFENSE
- USE THE RUN
   BOOKMARK FEATURE TO
   RUN OUT YOUR PLAYS
   TO A DVD, AVI or WMV
   FILE TO DISTRIBUTE TO
   YOUR PLAYERS OR
   OTHER COACHES OR
   PUBLISH TO OUR ONLINE
   COACHES STATION!