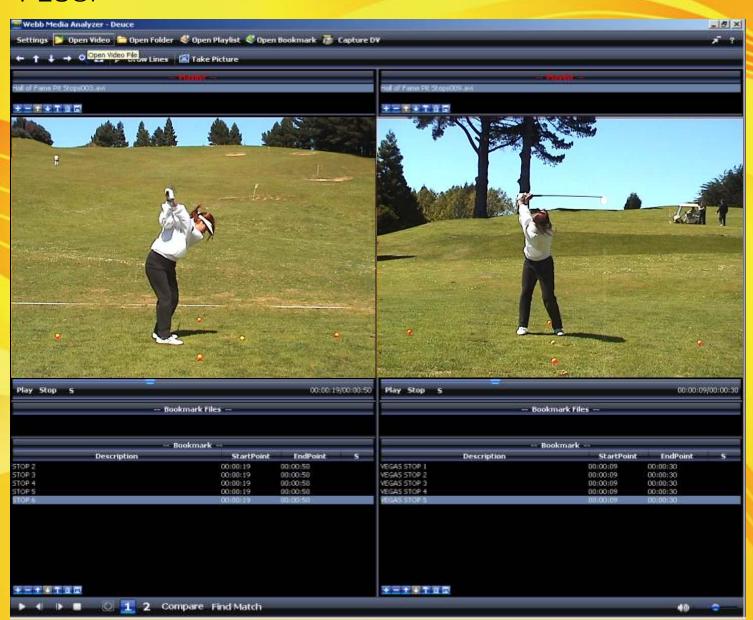

## DEUCE- DUAL VIEW SOFTWARE ALL THE GREAT FEATURES OF WEBB MEDIA ANALYZER PLUS:

- COMPARE 2 ANGLES OF VIDEO SIDE BY SIDE
- PERFECT FOR RACING, BASEBALL, GOLF, TENNIS & ANY OTHER SPORT USED TO ANALYZE VIDEO FROM TWO SOURCES