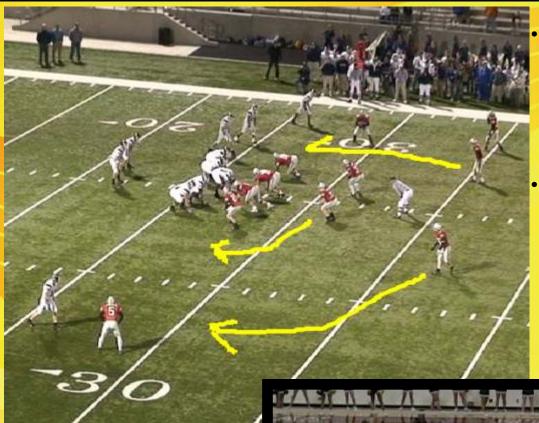

### MEDIA ANALYZER- FULL SCREEN TOOLS

- DRAW LINES TO SHOW YOUR PLAYERS THE RIGHT WAY TO PLAY
- TAKE A PICTURE
   OF THE VIDEO TO
   USE IN YOUR
   SCOUTING
   REPORTS FOR
   PLAYERS AND
   COACHES

USE THE ZOOM
 VIDEO TO GET A
 CLOSER VIEW ON
 YOUR VIDEO AND
 TEACH STEPS AND
 GETOFF TO YOUR
 PLAYERS.