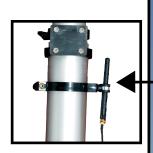

#### **Coaches Video Rover System**

Endzone video captured by your camera will feed into a transmitter where it is wirelessly transmitted to the field or press box.

With a Coaches Video Rover System the transmitter may be mounted near the top of the Rover close to the camera. With this configuration you do not need an antenna stand.

The video from the endzone camera will go to your endzone monitor as well as the transmitter. The transmitter which is connected to an antenna will be mounted on a tripod that can extend to approximately 9 ft.