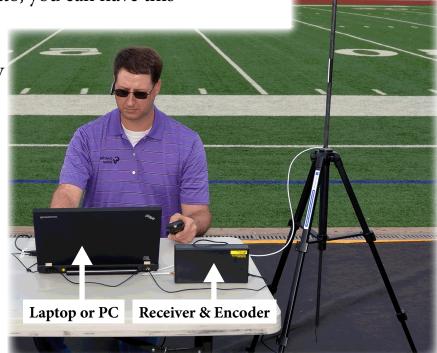

#### On The Field

On the field you will have a tripod with antenna connected to a box that contains a receiver and encoder which connects via USB to a laptop or other type of PC. From that PC you will be able to watch the video using the Video Player Analyzer software. You will have several controls for video playback and it will work with the optional Cowboy Remote. You also will be able to draw over video or zoom in on a particular area of the video.