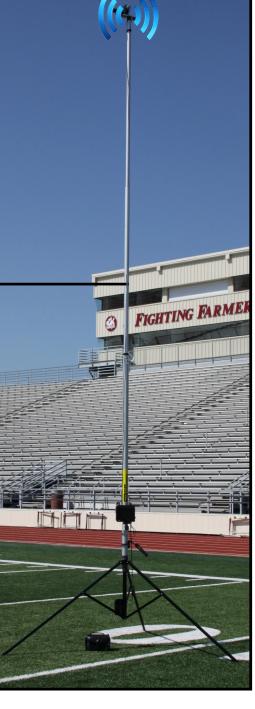

The video from the endzone camera will go to your endzone monitor as well as the transmitter. The transmitter which is connected to an antenna will be mounted on a tripod that can extend to approximately 9 ft.

www.webbelectronics.com

972-221-3939 sales@webbelectronics.com

Tripod & Antenna