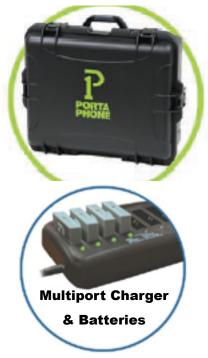

#### **HC Switching headsets**

TD900 Single . . . \$795 Single Ear Switching Headset

TD900 Double . . \$895 Dual Ear Switching Headset

www.webbelectronics.com

972-242-5400

Dual Channel Systems

include large case with foam