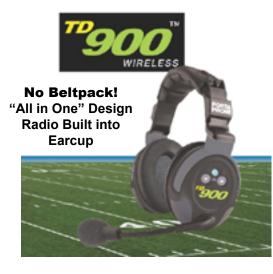

### **MAXIMUM POWER**

Offense / Defense Head Coach Switching

**Penetrates concrete & thick pressbox glass** 

## **Rugged Construction**

All in One - No Base

Maximum power - Penetrates concrete and thick pressbox glassDual Channel allows Offense & Defense on different channelsHead Coach or 2 Coaches can easily switch between channelsFull Duplex - Coaches talk simultaneous - No Push to Talk buttonTotally self contained - No base stations900 MHz frequency - Interference free and more than 1/4 mile rangeNo beltpacks - Radio installed in full sized ear cupsMicrophone swivels 270 degrees so mic can be on right or left sideMicrophone automatically shuts off in up positionBattery lasts 8+ hours on charge - Batteries charge in 3 hoursHeavy duty rugged design built to lastLive tech support - Available Friday night & Saturday during seasonNo Setup - Simply turn ON and talk