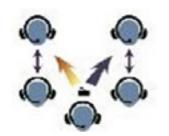

Offense / Defense Head Coach Switching

# **Dual Channel Systems**

Separate line for Offense and Defense

Special headset allows the Head Coach to switch channels