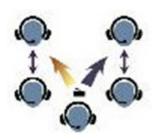

### Offense / Defense Head Coach Switching

## **Dual Channel Systems**

Separate line for Offense and Defense

Special headset allows the

Head Coach to switch channels

# Offense / Defense Head Coach Switching