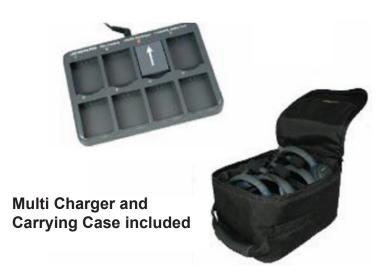

#### Custom Expanded Systems Available - Call for Details

TDS Sin TDS Dua

www.coachesvideo.com

TD900 Single . . . \$495 Single Ear Wireless Headset

TD900 Double . . \$545
Dual Ear Wireless Headset

Add A Coach: