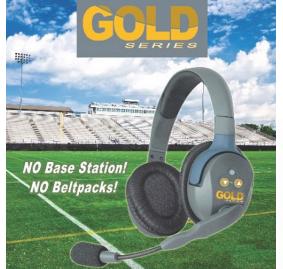

# The Most Affordable Wireless System

Totally self contained - No base stations

Most affordable totally self contained system

Interference free and more than 1/4 mile range

No beltpacks - Radio installed in ear cups

Microphone swivels 270 degrees so mic can be on right or left side