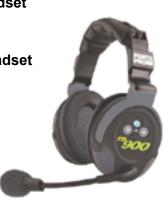

#### Overnight delivery available

TD900 Single . . . \$750 Single Ear Wireless Headset

TD900 Double . . \$850 Double Ear Wireless Headset

Add A Coach: