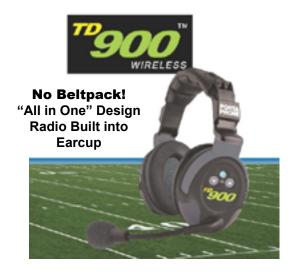

### **Rugged Construction**

All in One - No Base

Maximum power - Penetrates concrete and thick pressbox glass

Full Duplex - Coaches talk simultaneous - No Push to Talk button

**Totally self contained - No base stations** 

900 MHz frequency - Interference free and more than 1/4 mile range

No beltpacks - Radio installed in full sized ear cups

Microphone swivels 270 degrees so mic can be on right or left side

Microphone automatically shuts off in up position