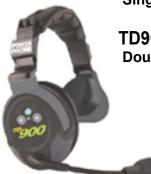

#### Overnight delivery available

TD900 Single . . . \$750 Single Ear Wireless Headset

TD900 Double . . \$850 Double Ear Wireless Headset

Add A Coach: