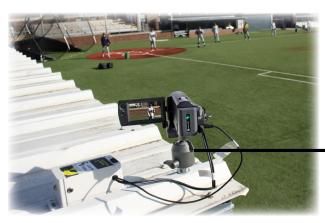

# **Baseball Camera Mounting Options**

*Webb Electronics Mounting Options* offers you the capability to place cameras in key locations, providing optimal coverage of action on the field.

Our flexible system can be installed on top of the 1st or 3rd base dugouts for a perfect view of home plate, mounted on the outfield fences or baseline for a wide-angle view or located behind home plate providing you a technical birds-eye look of the infield.

Combined with *Webb Electronics Air Potato* ability to control start/stop of multiple cameras, you will have the means to review each play from different perspectives on the field while cutting out unwanted video footage between plays.