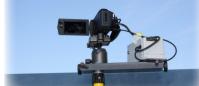

### **Ball Mount Option**

Part# - TripActBall

- One bolt mounting for simple setup
- Roller action ball for quickly adjusting camera viewing angle
- Quick release plate for convenient camera mounting

www.webbelectronics.com