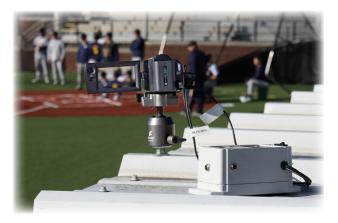

# **Baseball Camera Mounting Options**

*Webb Electronics Mounting Options* offers you the capability to place cameras in key locations, providing optimal coverage of action on the field.

Our flexible system can be installed on top of the 1st or 3rd base dugouts for a perfect view of home plate, mounted on the outfield fences or baseline for a wide-angle view or located behind home plate providing you a technical birds-eye look of the infield.

Combined with *Webb Electronics Air Potato* ability to control start/stop of multiple cameras, you will have the means to review each play from different perspectives on the field while cutting out unwanted video footage between plays.