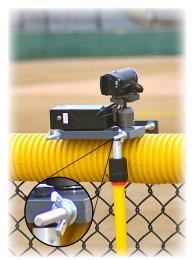

### **Fence Mount Option**

Adaptable Fence Mounting Samples

Hand tightening bolt for quick

Fence Mounting Range

Min. 0.25" - Max. 6.75" Attachment Capability
\*Extension pole ordered separately or purchased by customer. (Part# - ExtPole48)