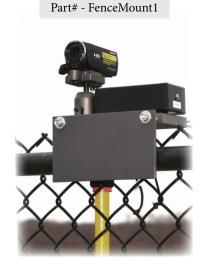

### **Fence Mount Option**

Adaptable Fence Mounting Samples

Hand tightening bolt for quick

Fence Mounting Range

Min. 0.25" - Max. 6.75" Attachment Capability
\*Extension pole ordered separately or purchased by customer. (Part# - ExtPole48)