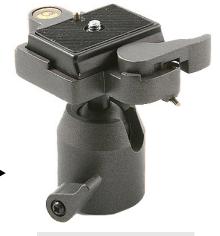

### **Ball Mount Option**

Part# - TripActBall

- One bolt mounting for simple setup
- Roller action ball for quickly adjusting camera viewing angle
- Quick release plate for convenient camera mounting

www.webbelectronics.com