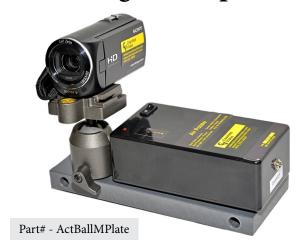

#### **Mounting Plate Option**

Mounting Plate Only Option allows you to securely attach your Ball Mount with camera to provide a Potato receiver base.

Mounting Plate and with Fence
Attachment Option delivers the ability to accommodate attaching to a variety of situations.