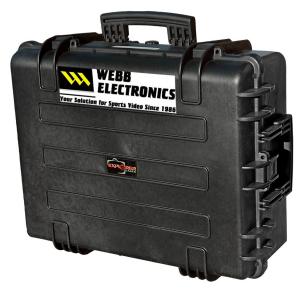

## **RoverCam System Hard Case**

Webb Electronics RoverCam Case is a well-built, durable case offering long-lasting protection for your investment. This professional quality case allows you to safely and easily transport your equipment while helping you stay organizing and keep track of inventory by making sure all your Potato system components are in place.

## **FEATURES & BENEFITS**

- Professional, durable and rugged case made of
- · copolymer polypropylene compound
- · Water, humidity and dust resistant
- Resistant to harsh temperatures (-33°C / +90°C)
- <u>SOFT GRIP RUBBER HANDLE</u> Solid handle offers a firm grip, reinforced with corrosion proof steel pins
- <u>JAM-FREE LATCHES</u> Latches easily open and securely lock case in place for easy setup and storage
- <u>SEALING O-RING</u> helps water resistant helping to prevent unwanted moisture from damaging equipment
- <u>CORROSION PROOF METAL HINGES</u> are rugged and designed to handle long-term use
- <u>CUSTOM CUT INTERIOR PADDING</u> thick, deep-cut and customized to protect and securely hold equipment in place.
  Helps stay organize and decrease lose of equipment