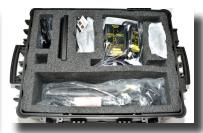

## **RoverCam System Hard Case**

Webb Electronics RoverCam Case is a well-built, durable case offering long-lasting protection for your investment. This professional quality case allows you to safely and easily transport your equipment while helping you stay organizing and keep track of inventory by making sure all your Potato system components are in place.

## **FEATURES & BENEFITS**

- Professional, durable and rugged case made of
- · copolymer polypropylene compound
- · Water, humidity and dust resistant
- Resistant to harsh temperatures (-33°C / +90°C)
- <u>SOFT GRIP RUBBER HANDLE</u> Solid handle offers a firm grip, reinforced with corrosion proof steel pins
- <u>JAM-FREE LATCHES</u> Latches easily open and securely lock case in place for easy setup and storage
- <u>SEALING O-RING</u> helps water resistant helping to prevent unwanted moisture from damaging equipment
- <u>CORROSION PROOF METAL HINGES</u> are rugged and designed to handle long-term use
- <u>CUSTOM CUT INTERIOR PADDING</u> thick, deep-cut and customized to protect and securely hold equipment in place.
  Helps stay organize and decrease lose of equipment