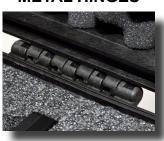

## **FEATURES & BENEFITS**

- Professional, durable and rugged case made of
- · copolymer polypropylene compound
- · Water, humidity and dust resistant
- Resistant to harsh temperatures (-33°C / +90°C)
- <u>SOFT GRIP RUBBER HANDLE</u> Solid handle offers a firm grip, reinforced with corrosion proof steel pins
- <u>JAM-FREE LATCHES</u> Latches easily open and securely lock case in place for easy setup and storage
- <u>SEALING O-RING</u> helps water resistant helping to prevent unwanted moisture from damaging equipment
- <u>CORROSION PROOF METAL HINGES</u> are rugged and designed to handle long-term use
- <u>CUSTOM CUT INTERIOR PADDING</u> thick, deep-cut and customized to protect and securely hold equipment in place.
  Helps stay organize and decrease lose of equipment

SOFT GRIP RUBBER HANDLE

CORROSION PROOF METAL HINGES

JAM-FREE LATCHES

**SEALING O-RING** 

**CUSTOM CUT INTERIOR PADDING** 