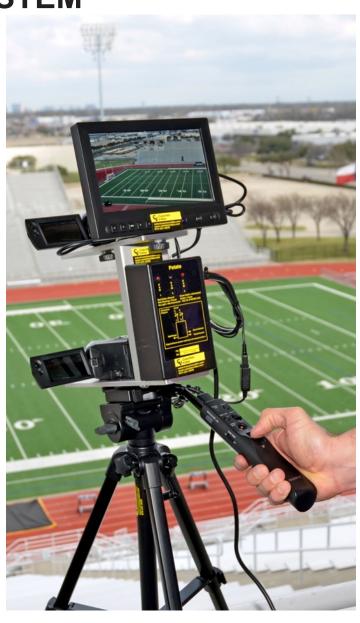

## WEBB ELECTRONICS COACH POTATO - SIDELINE CAMERA SYSTEM

- Trigger your Wide and Tight Sideline views at the same time!
- You only have to use one Camera person to trigger two views
- This insures you have the same number of clips for both angles, saving you time!
- Get Zoom function on 1 camera, record on both!
- Get the optional 8 Inch field monitor to help your cameraman shoot better!
- Sturdy dual stack bar for mounting both cameras and optional field monitor!
- Works with Any Video Editing System!