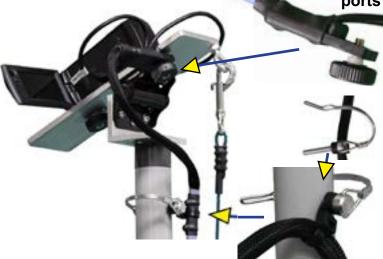

#### Industrial Cable Strain Reliefs All Rovers come with the best Cables

strain relief in the market to protect the ends of your cables Cables move with Camera to eliminate stress on camera ports

Cable assembly is attached firmly to the tilt head and uses the pin that secures the tilt head to the pole. (No Velcro used)

www.coachesvideo.com

972-221-3939

sales@coachesvideo.com ROV4P3\_IDv1.9.pdf