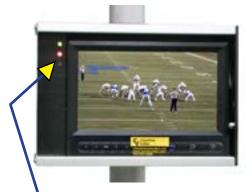

### -Protected Monitor Case

2 LED indicators for Record The RoverCam has a protected 8 inch adjustable monitor which provides protection from impacts and harsh environments. Monitor has bright display so there is no need for a sun screen and has a wide viewing angle.