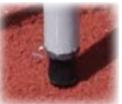

## Stable Extra Wide Base

(Weight centered on ends of legs for stability)

The RoverCam Tripod System offers an extra wide base that evenly distributes weight between 3 ground touch points. This provides more stability and is a competitive advantage over other systems.