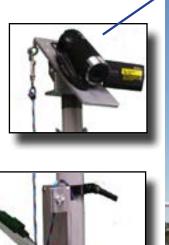

### -Protected Monitor Case

2 LED indicators for Record The RoverCam has a protected 8 inch adjustable monitor which provides protection from impacts and harsh environments. Monitor has bright display so there is no need for a sun screen and has a wide viewing angle.

#### Manual Tilt

For Better Control and Rugged Design

Manual tilt allows for a very responsive tilt and will not miss any of the action compared to electric tilt unit

**Dual Purpose** Rover 19, 25, 26 and 33 can be used as mono pods or with tripod, transform in seconds