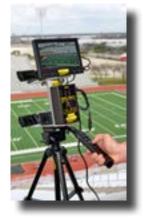

### -Protected Monitor Case

2 LED indicators for Record The RoverCam has a protected 8 inch adjustable monitor which provides protection from impacts and harsh environments. Monitor has bright display so there is no need for a sun screen and has a wide viewing angle.

### **Only One Battery Required**

- NEW Lithium Ion battery

Lasts 7+ hours Easy to read LED battery meter Better shelf life Only one battery is needed to power all the system's components, saving cost on buying and changing out additional camera batteries.

#### Bearing Foot for Smooth panning

- With the Monopod System, you can move easily from drill to drill shooting quickly
- Smooth bearing at the bottom of the unit provides a smooth shot

Elite Systems can be easily upgraded to a 2 Camera System