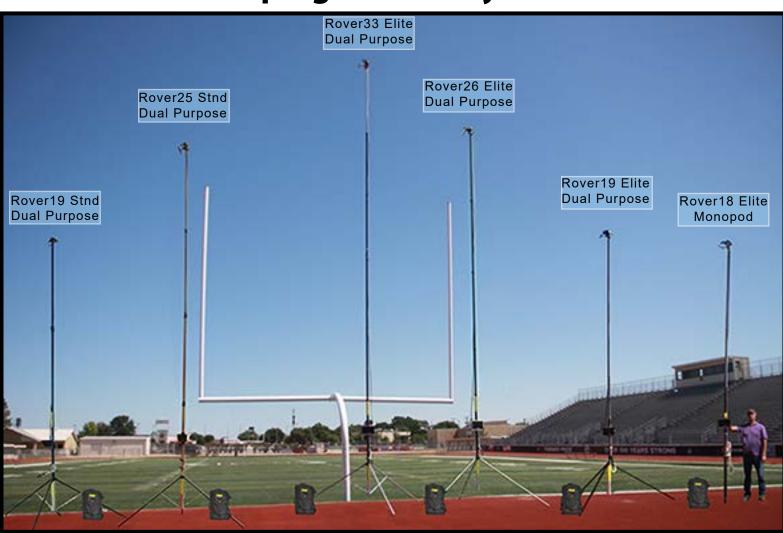

# **RoverCam Family of products**

#### Options to meet your needs

|   | System:        | Operating<br>Range: | Function:    | Monitor<br>Size /<br>Proctection: | One<br>Battery<br>Powers<br>All: | Replay<br>Ready<br>(HDMI) | Setup &<br>Stored<br>Quickly<br>(5 min): | Weight<br>of Tripod<br>on End of<br>the Legs: | Take Down &<br>Put Up in Less<br>than a Minute<br>for Extra Pts: | Record<br>LED<br>Indicators: |
|---|----------------|---------------------|--------------|-----------------------------------|----------------------------------|---------------------------|------------------------------------------|-----------------------------------------------|------------------------------------------------------------------|------------------------------|
|   | Rov18 Standard | 7-17FT              | Monopod      | 7" / NO                           |                                  | Х                         | Х                                        |                                               | Х                                                                | 1                            |
|   | Rov18 Elite    | 7-17FT              | Monopod      | 8" / YES                          | Х                                | Х                         | Х                                        |                                               | Х                                                                | 2                            |
|   | Rov19 Standard | 7.5-18FT            | Dual Purpose | 7" / NO                           |                                  | Х                         | Х                                        | Х                                             | Х                                                                | 1                            |
|   | Rov19 Elite    | 7.5-18FT            | Dual Purpose | 8" / YES                          | Х                                | Х                         | Х                                        | Х                                             | Х                                                                | 2                            |
|   | Rov25 Standard | 8-25FT              | Dual Purpose | 7" / NO                           |                                  | Х                         | Х                                        | Х                                             | Х                                                                | 1                            |
| _ | Rov26 Elite    | 7.5-26FT            | Dual Purpose | 8" / YES                          | Х                                | Х                         | Х                                        | Х                                             | Х                                                                | 2                            |
| _ | Rov33 Elite    | 7.5-33FT            | Dual Purpose | 8" / YES                          | Х                                | Х                         | Х                                        | Х                                             | Х                                                                | 2                            |