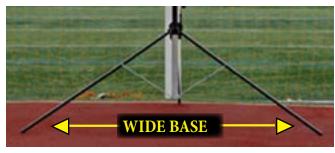

## Stable Extra Wide Base

(Weight centered on ends of legs for stability)

The RoverCam Tripod System offers an extra wide base that evenly distributes weight between 3 ground touch points. This provides more stability and is a competitive advantage over other systems.