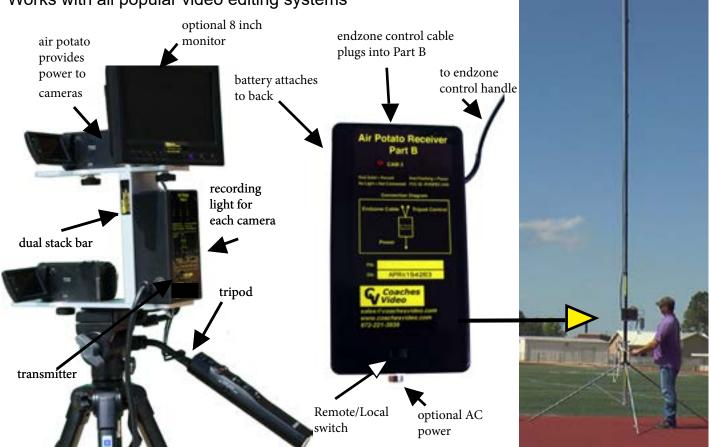

# **AIR POTATO CAMERA SYSTEM**

**Control 3 Cameras with one button** 

- Remote control (on/off) of your endzone camera from the sideline Endzone System
- Synchronize your endzone camera to your sideline cameras
  - Take the recording responsibility out of the cameraman's hands
- Download the same number of clips as the sideline cameras
- Matching angles made easy and saves time .
- Integrated with most endzone systems
- Sideline wide, tight, and endzone recording with one button press
- Works with all popular video editing systems

# **COACH POTATO SIDELINE CAMERA SYSTEM**

- Trigger your Wide and Tight Sideline angles at the same time! •
- You only have to use one Camera person to trigger two angles
- This insures you have the same number of clips for both angles. ٠ saving you time!
- · Zoom function on one camera, record on both!
- Get the optional 8 inch professional field monitor to help your • cameraman shoot better!
- · Sturdy dual stack bar for mounting both cameras and optional field monitor!
- · Works with Any Video Editing System